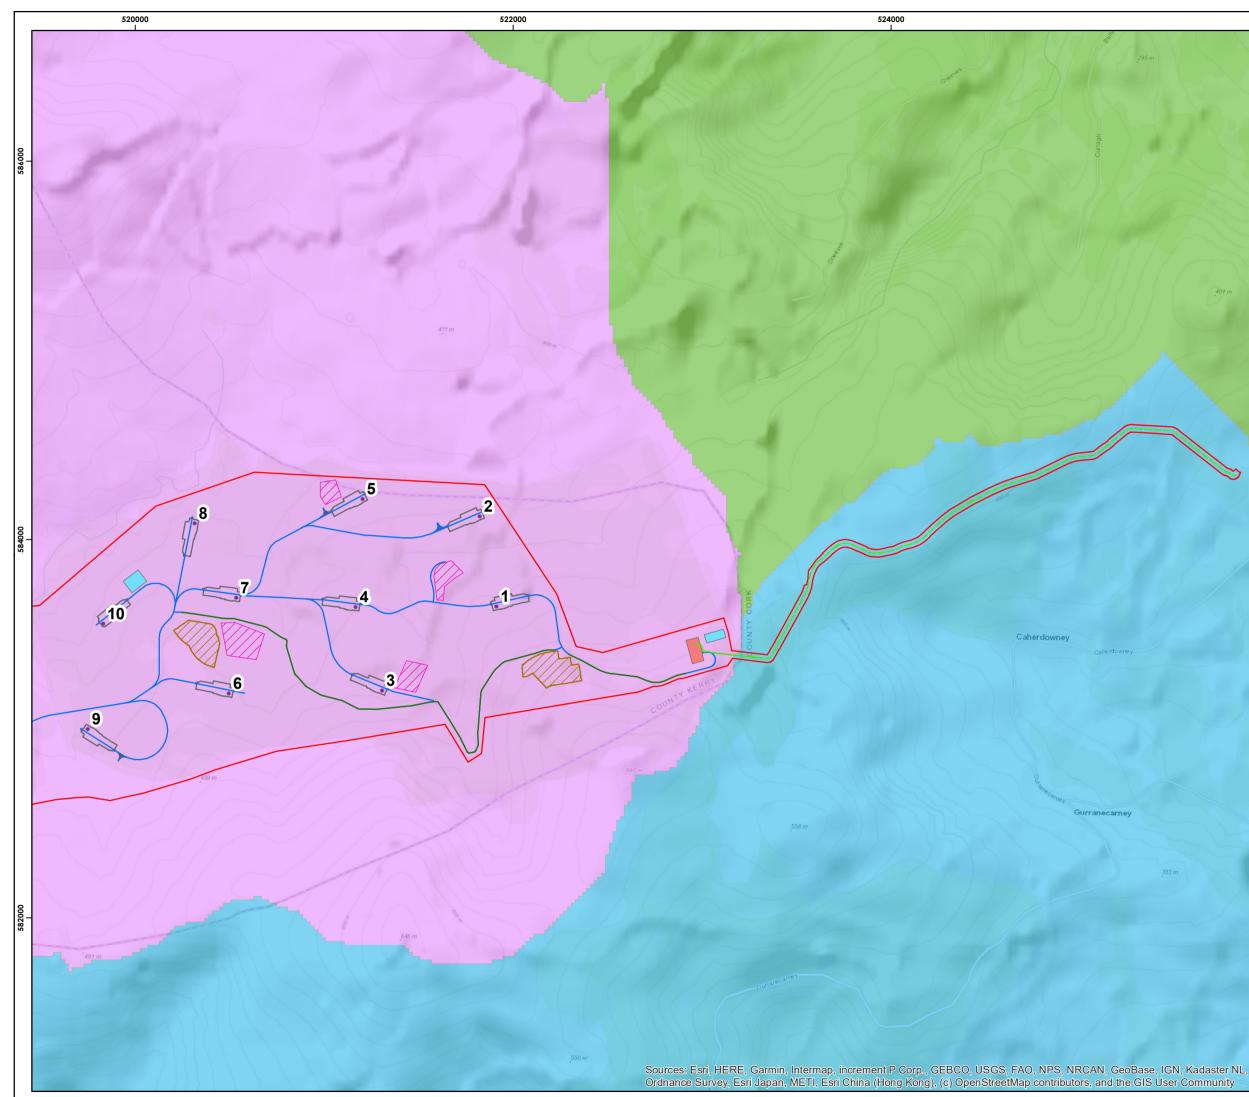

## Cummeennabuddoge Wind Farm

Figure10-4c Groundwater Bodies

## <u>Key</u>

- -- Grid Connection Route
- Existing Access Tracks
- Proposed Access Tracks
- Turbine Hardstand
- Site Boundary
- Borrow Pits
  - Compounds
- Peat Repository
- Substation
- Turbine Foundations
- Turning Heads

## **Groundwater Body**

- Ballinhassig West (Status: Good)
- Cahersiveen (Status: Good)
- Glenville (Status: Good)

0.25 0.5 Kilometres

Scale @ A3: 1:20,000

Portions of this document include intellectual property of Esri and its licensors and are used herein under license. Copyright © 2023 Esri and its licensors. All rights reserved.